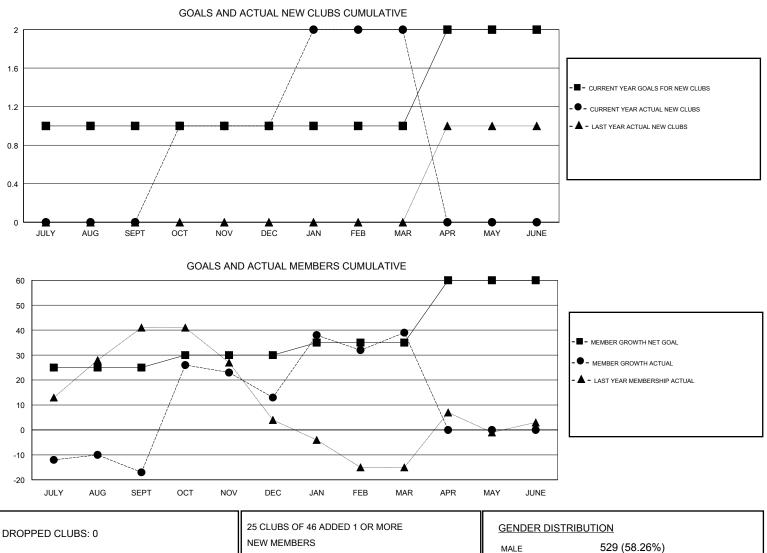

## LOCATION REP OF SOUTH AFRICA

GMT CA

| Clubs         |               |           |               | Members               |                           |                         |                                                    |  |
|---------------|---------------|-----------|---------------|-----------------------|---------------------------|-------------------------|----------------------------------------------------|--|
|               | RESULTS FOR   | 2017-2018 |               | RESULTS FOR 2017-2018 |                           |                         |                                                    |  |
| QUARTER       | NEW CLUB GOAL | NEW CLUBS | DROPPED CLUBS | QUARTER               | MEMBER GROWTH NET<br>GOAL | MEMBER GROWTH<br>ACTUAL | DROPPED<br>MEMBERS ACTUAL<br>(including transfers) |  |
| JULY/AUG/SEPT | 1             | 0         | 0             | JULY/AUG/SEPT         | 25                        | 23                      | 35                                                 |  |
| OCT/NOV/DEC   | 0             | 1         | 0             | OCT/NOV/DEC           | 5                         | 66                      | 35                                                 |  |
| JAN/FEB/MAR   | 0             | 1         | 0             | JAN/FEB/MAR           | 5                         | 59                      | 30                                                 |  |
| APR/MAY/JUNE  | 1             | 0         | 0             | APR/MAY/JUNE          | 25                        | 0                       | 0                                                  |  |

| DROPPED CLUBS: 0 |     | NEW MEMBERS               | MALE                      | 529 (58.26%)<br>379 (41.74%) |     |
|------------------|-----|---------------------------|---------------------------|------------------------------|-----|
| DROPPED MEMBERS  |     |                           | Women Percenta            | ge Fiscal Year Goal: 40%     |     |
| DECEASED         | 7   | CLICK HERE FOR CUMULATIVE | TOTAL FAMILY UNIT MEMBERS |                              | 270 |
| CLUB CANCELLED   | 0   | MEMBERSHIP DATA           |                           |                              | 10- |
| OTHER            | 93  |                           | FAMILY MEMBERS F          | PAYING HALF                  | 137 |
| TOTAL            | 100 |                           |                           |                              |     |
|                  |     |                           |                           |                              |     |